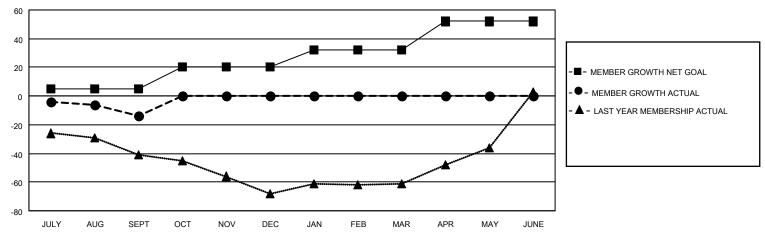

## GOALS AND ACTUAL MEMBERS CUMULATIVE

| DROPPED CLUBS: 0 |    | 2 CLUBS OF 40 ADDED 1 OR<br>MORE NEW MEMBERS | GENDER DISTRIBUTION                |              |  |
|------------------|----|----------------------------------------------|------------------------------------|--------------|--|
|                  |    | MORE NEW MEMBERS                             | MALE                               | 391 (47.28%) |  |
|                  |    |                                              | FEMALE 436 (52.72%)                |              |  |
| DROPPED MEMBERS  |    |                                              | NON BINARY                         | 0 (0.00%)    |  |
|                  |    |                                              | PREFER NOT TO ANSWER               | 0 (0.00%)    |  |
| DECEASED         | 2  |                                              |                                    | ,            |  |
| CLUB CANCELLED   | 0  | CLICK HERE FOR CUMULATIVE                    | TOTAL FAMILY UNIT MEMBERS 158      |              |  |
| OTHER            | 15 | MEMBERSHIP DATA                              |                                    |              |  |
| TOTAL            | 17 |                                              | FAMILY MEMBERS PAYING HALF DUES 84 |              |  |
|                  |    |                                              |                                    |              |  |